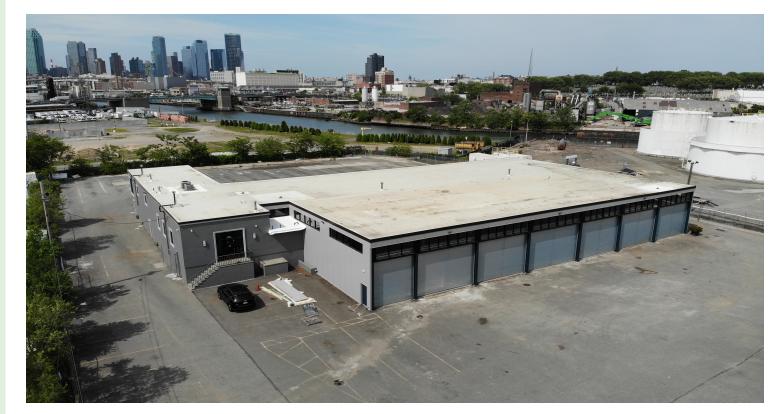

#### **EXECUTIVE SUMMARY**

DY Realty Group has been retained on an exclusive basis to handle the leasing of 360 Kingsland Avenue, located in the Greenpoint section of Brooklyn, NY. The property consists of a  $\pm 17,000$  sf building on a plot of ±98,250 sf. Loading is serviced through multiple loading docks & drive-in doors.

### **PROPERTY SPECS**

- ±17,000 sf Building
- 18' Clear Ceiling Height
- ±4,000 sf Finished Office
- ±81,250 sf Excess Land / Parking