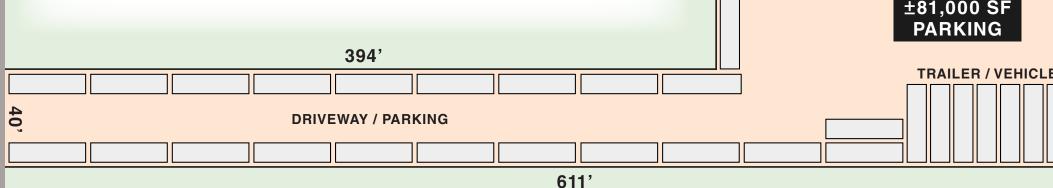

# **CALL OR E-MAIL FOR LEASE RATES**

190' **TRAILER / VEHICLE PARKING** OFFICE LOADING DOCKS 340 ±17,000 SF BUILDING **DRIVE-IN DOORS / DOCKS** ±81,000 SF **TRAILER / VEHICLE PARKING** 