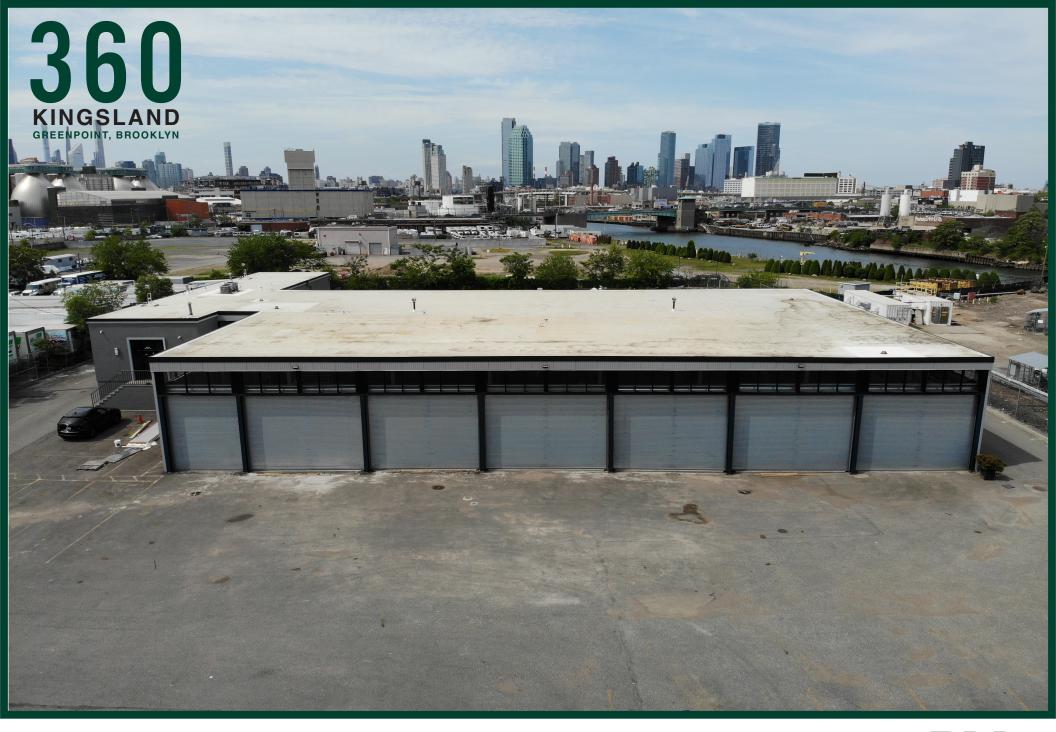

#### ±17,000 SF BUILDING ON ±98,250 SF PLOT FOR LEASE 360 Kingsland Avenue, Brooklyn | www.360Kingsland.com

#### **EXECUTIVE SUMMARY**

DY Realty Group has been retained on an exclusive basis to handle the leasing of 360 Kingsland Avenue, located in the Greenpoint section of Brooklyn, NY. The property consists of a  $\pm 17,000$  sf building on a plot of ±98,250 sf. Loading is serviced through multiple loading docks & drive-in doors.

### **PROPERTY SPECS**

- ±17,000 sf Building
- 18' Clear Ceiling Height
- ±4,000 sf Finished Office
- ±81,250 sf Excess Land / Parking