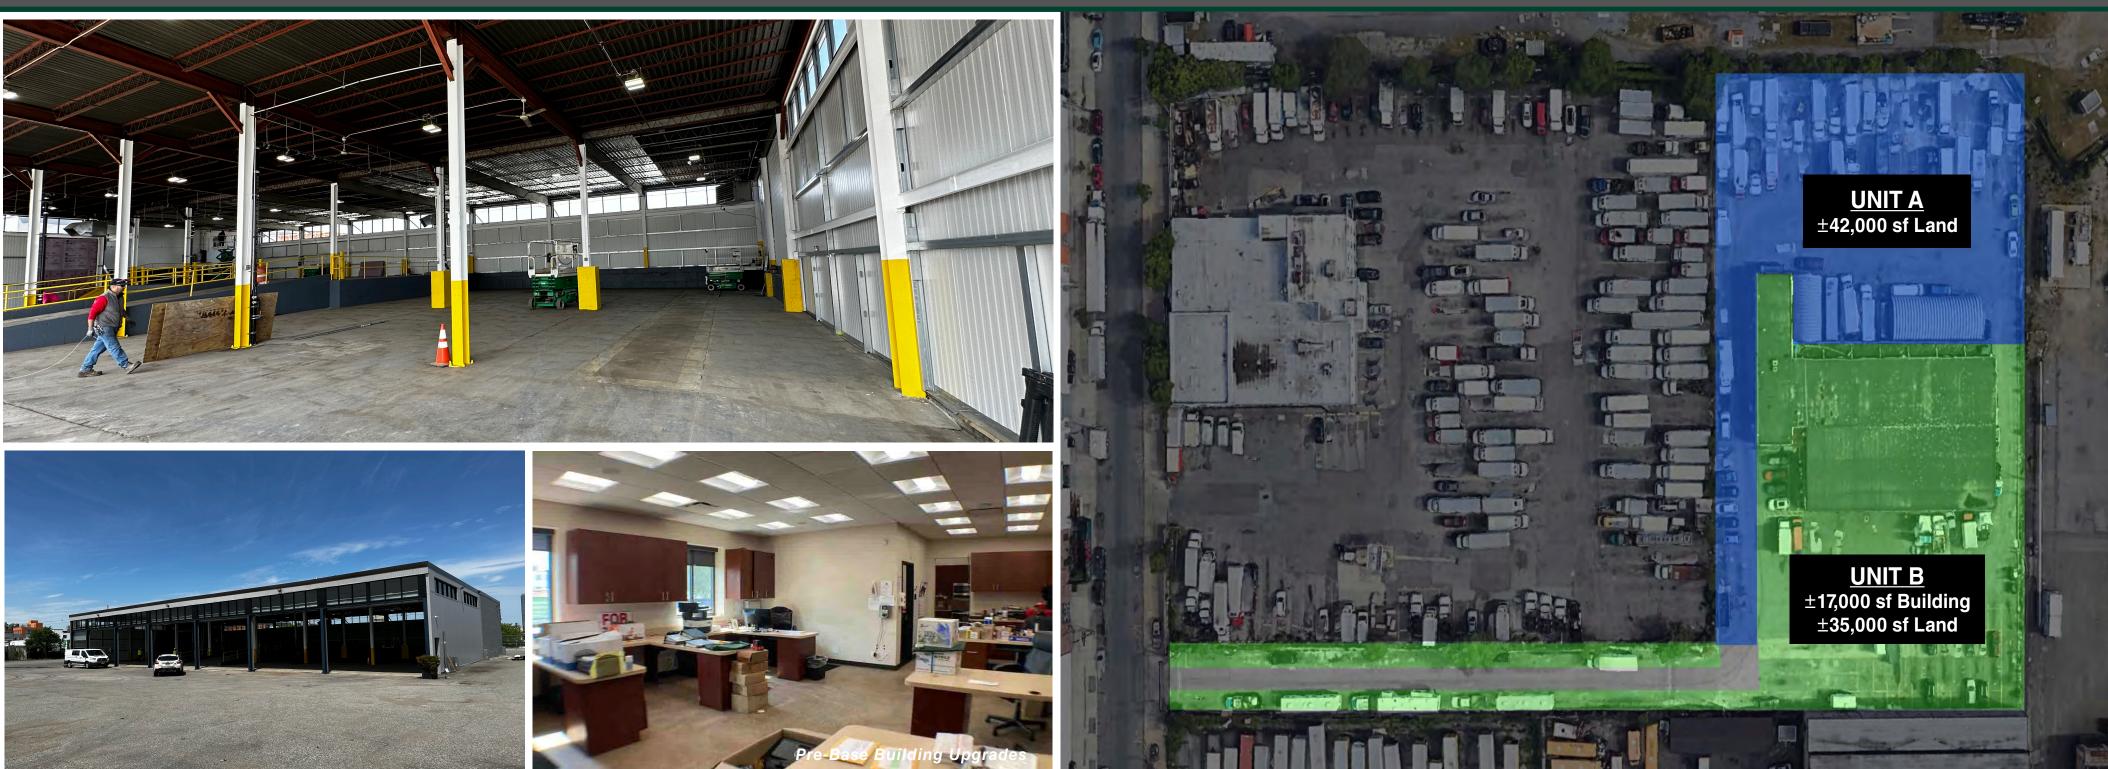

#### **EXECUTIVE SUMMARY**

DY Realty Group has been retained on an exclusive basis to handle the leasing of 360 Kingsland Avenue, located in the Greenpoint section of Brooklyn, NY. The property consists of a  $\pm 17,000$  sf building on a plot of ±98,250 sf. Loading is serviced through multiple loading docks & drive-in doors.

### **PROPERTY SPECS**

- ±17,000 sf Building
- 18' Clear Ceiling Height
- ±4,000 sf Finished Office
- ±81,250 sf Excess Land / Parking

# PROPERTY IS SUITABLE FOR A WIDE VARIETY OF INDUSTRIAL USES • POSSIBLE DIVISIONS CONSIDERED