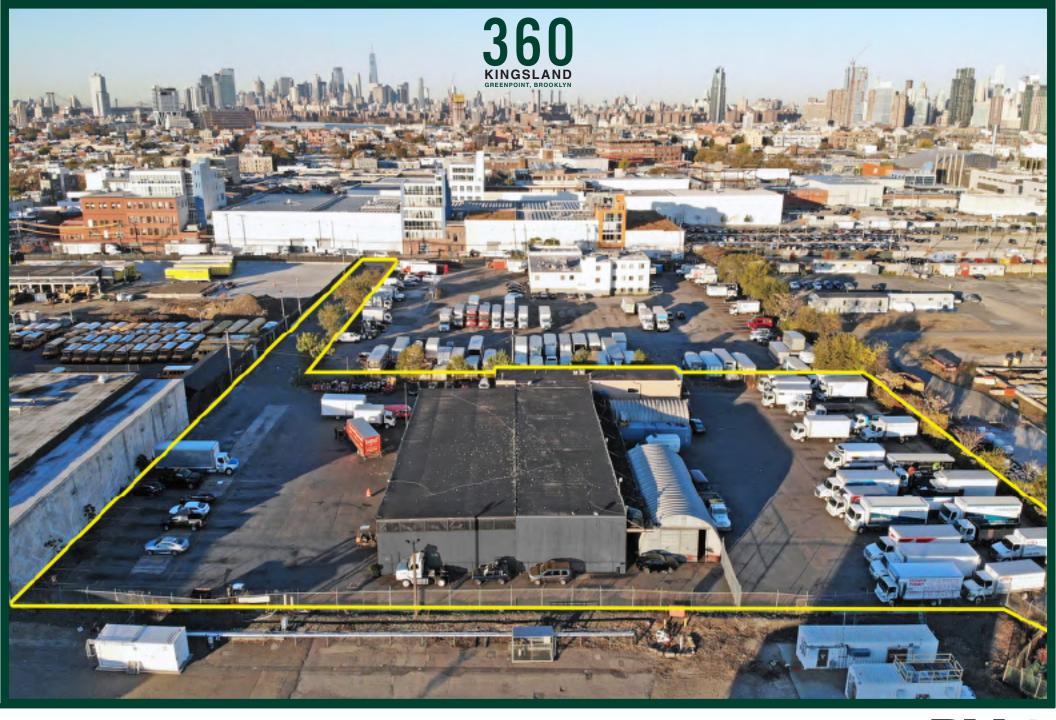

#### ±17,000 SF BUILDING ON ±98,250 SF PLOT FOR LEASE 360 Kingsland Avenue, Brooklyn | www.360Kingsland.com

#### **EXECUTIVE SUMMARY**

DY Realty Group has been retained on an exclusive basis to handle the leasing of 360 Kingsland Avenue, located in the Greenpoint section of Brooklyn, NY. The property consists of a  $\pm 17,000$  sf building on a plot of ±98,250 sf. Loading is serviced through multiple loading docks & drive-in doors.

### **PROPERTY SPECS**

- ±17,000 sf Building
- 18' Clear Ceiling Height
- ±4,000 sf Finished Office
- ±81,250 sf Excess Land / Parking