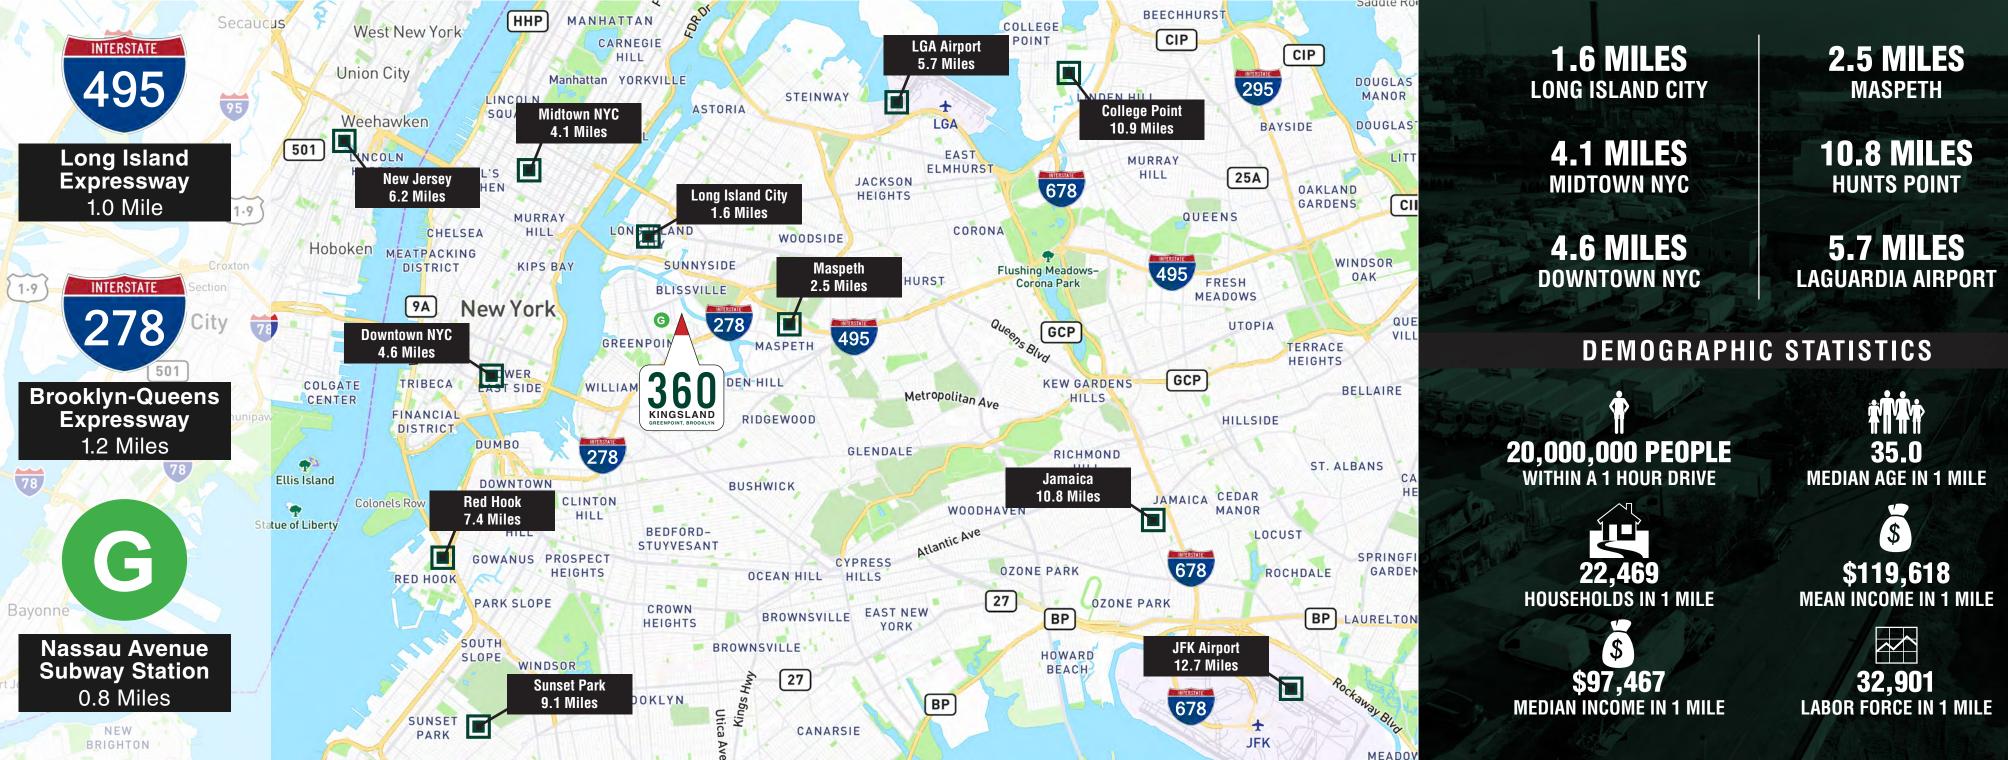

The site is located within a short distance to both the Long Island Expressway and Brooklyn-Queens Expressway, both major commercial trucking routes, providing direct access to all boroughs of New York City and the surrounding areas.

The Nassau Avenue G subway line is 1 mile from the site, and the B24 bus line is in walking distance. The property is suitable for a wide variety of industrial uses. The abundant land and ideal location make this site desirable to many users looking to establish themselves or relocate within the outer boroughs.

#### **AREA INFORMATON**

- M3-1 Zoning
- Subway Access
- 5 Minutes to LIE
- 7 Minutes to BQE

# CENTRALIZED LOCATION WITH ACCESS TO ALL COMMERCIAL ROUTES • JUST 1 MILE FROM THE LIE & WALKING DISTANCE TO SUBWAY

PAUL J. YURAS 718.729.7474 x113 pyuras@dyrealty.com MATHEW DIANA 718.729.7474 x134 mdiana@dyrealty.com **RANEE JABER** 718.729.7474 x135 rjaber@dyrealty.com MICHAEL MAKRIS 718.729.7474 x116 mmakris@dyrealty.com