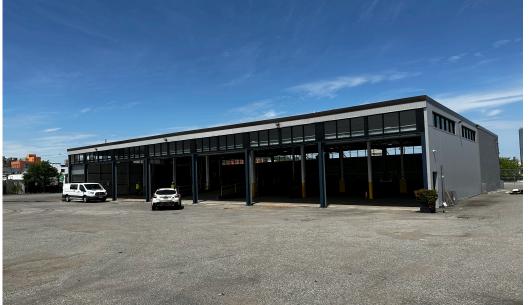

#### **EXECUTIVE SUMMARY**

DY Realty Group has been retained on an exclusive basis to handle the leasing of 360 Kingsland Avenue, located in the Greenpoint section of Brooklyn, NY. The property consists of a  $\pm 17,000$  sf building on a plot of ±98,250 sf. Loading is serviced through multiple loading docks & drive-in doors.

### **PROPERTY SPECS**

- ±17,000 sf Building
- 18' Clear Ceiling Height
- ±4,000 sf Finished Office
- ±81,250 sf Excess Land / Parking